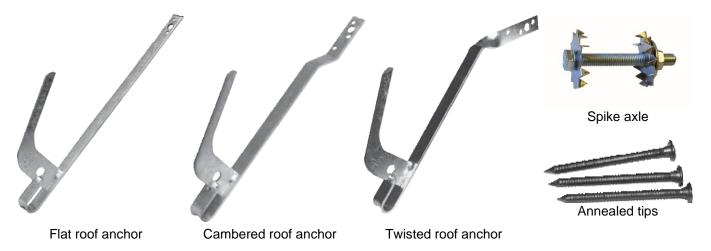

#### **APPLICATIONS**

The roof anchors have been designed to be fixed directly to the wooden beams of the roof structure. Their straight, curved or twisted shape is designed to adapt to the roof covering. They can be fixed with ringed spikes or with a stud through the beam. They are available in galvanised or stainless steel. The roof anchors comply with EN795 A for the attachment of personal fall protection equipment to the ring and EN 517 for the attachment of roof ladders to the hook.

- Flat roof anchors are fixed to the top of the wooden beam or rafter with 3 ring nails or a spike. Minimum beam section 4.2 X 6.3 cm
- Cambered anchors are fixed to the top of the wooden beam or rafter with 3 corrugated nails or a spike. Minimum beam section 4.2 X6.3 cm
- Twisted anchors are fixed to the side of the wooden beam or rafter with a spike pin. In this application the use of ringed spikes is not permitted.

## **STANDARD PRODUCTS**

| Code  | Description                          | Weight | EAN Code      |
|-------|--------------------------------------|--------|---------------|
| 66618 | Flat roof anchor galva               | 820 g  | 3600230666181 |
| 66648 | Flat roof anchor stainless steel     | 700 g  | 3600230666488 |
| 66628 | Cambered roof anchor galva           | 760 g  | 3600230666280 |
| 66658 | Cambered roof anchor stainless steel | 760 g  | 3600230666587 |
| 66638 | Twisted roof anchor galvanised       | 760 g  | 3600230666389 |
| 66668 | Twisted roof anchor stainless steel  | 740 g  | 3600230666686 |
| 66928 | Spike axle - 50mm                    | 140 g  | 3600230669281 |
| 66938 | Spike axle - 90mm                    | 170 g  | 3600230669380 |
| 66948 | Spike axle - 130mm                   | 200 g  | 3600230669489 |
| 66958 | Set of 10 annealed tips              |        |               |